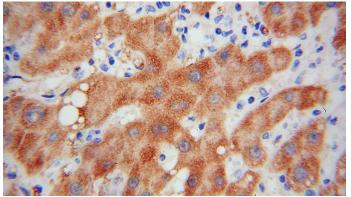

Immunohistochemical of paraffin-embedded human liver cancer using Catalog No:111467(UK114; HRSP12 antibody) at dilution of 1:100 (under 40x lens)