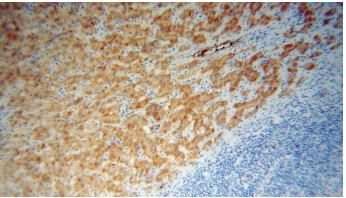

## Antibody description

HRSP12 Rabbit Polyclonal antibody. Positive WB detected in human liver tissue. Positive IHC detected in human liver cancer tissue. Observed molecular weight by Western-blot: 14.5kd

# Validations

human liver tissue were subjected to SDS PAGE followed by western blot with Catalog No:111467(UK114; HRSP12 antibody) at dilution of 1:300

Immunohistochemical of paraffin-embedded human liver cancer using Catalog No:111467(UK114; HRSP12 antibody) at dilution of 1:100 (under 10x lens)