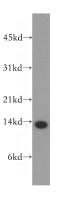

## Antibody description

HRSP12 Rabbit Polyclonal antibody. Positive WB detected in human liver tissue. Positive IHC detected in human liver cancer tissue. Observed molecular weight by Western-blot: 14.5kd

# Validations

human liver tissue were subjected to SDS PAGE followed by western blot with Catalog No:111467(UK114; HRSP12 antibody) at dilution of 1:300

Immunohistochemical of paraffin-embedded human liver cancer using Catalog No:111467(UK114; HRSP12 antibody) at dilution of 1:100 (under 10x lens)