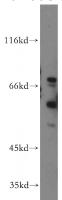

## **HRH2** antibody

Catalog Number: 111464

Product name

HRH2 antibody

**Specificity** 

human, mouse, rat; other species not tested.

**Antibody description** 

HRH2 Rabbit Polyclonal antibody. Positive WB detected in SH-SY5Y cells, human skeletal muscle tissue, mouse stomach tissue. Observed molecular weight by Western-blot: 59kd,69kd

**Dilutions** 

Recommended Dilution:

WB: 1:200-1:2000

**Validations** 

SH-SY5Y cells were subjected to SDS PAGE followed by western blot with Catalog No:111464(HRH2 antibody) at dilution of 1:500