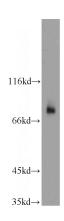

## **HPS1** antibody

Catalog Number: 111451

**Product name** 

HPS1 antibody

**Specificity** 

Human; other species not tested.

**Antibody description** 

HPS1 Rabbit Polyclonal antibody. Positive WB detected in L02 cells, HEK-293 cells, K-562 cells, Raji cells, Transfected HEK-293 cells, Y79 cells. Observed molecular weight by Western-blot: 70-79 kDa

**Dilutions** 

Recommended Dilution:

WB: 1:200-1:2000

**Validations** 

L02 cells were subjected to SDS PAGE followed by western blot with Catalog No:111451(HPS1 antibody) at dilution of 1:800