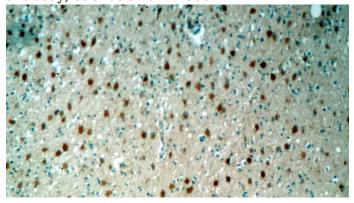

## **Validations**

PC-3 cells were subjected to SDS PAGE followed by western blot with Catalog No:111384(HDDC2 antibody) at dilution of 1:1500

Immunohistochemical of paraffin-embedded human brain using Catalog No:111384(HDDC2 antibody) at dilution of 1:100 (under 10x lens)