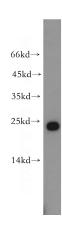

## **HDDC2** antibody

Catalog Number: 111384

**Product name** 

HDDC2 antibody

**Specificity** 

Human, Mouse, Rat; other species not tested.

Antibody description

HDDC2 Rabbit Polyclonal antibody. Positive IHC detected in human brain tissue. Positive WB detected in PC-3 cells, HeLa cells, human testis tissue, K-562 cells, MCF7 cells, mouse brain tissue. Observed molecular weight by Westernblot: 23 kDa

## **Validations**

PC-3 cells were subjected to SDS PAGE followed by western blot with Catalog No:111384(HDDC2 antibody) at dilution of 1:1500

Immunohistochemical of paraffin-embedded human brain using Catalog No:111384(HDDC2 antibody) at dilution of 1:100 (under 10x lens)