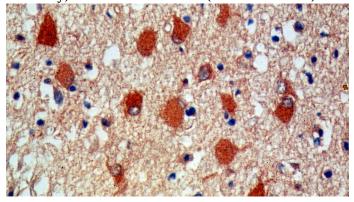

Immunohistochemical of paraffin-embedded human brain using Catalog No:111384(HDDC2 antibody) at dilution of 1:100 (under 40x lens)