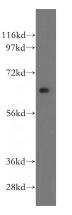

## Antibody description

HEXB Rabbit Polyclonal antibody. Positive IHC detected in human kidney tissue. Positive WB detected in Jurkat cells, HEK-293 cells, HeLa cells, mouse kidney tissue, mouse lung tissue. Observed molecular weight by Western-blot: 63kd

## Validations

Jurkat cells were subjected to SDS PAGE followed by western blot with Catalog No:111303(HEXB antibody) at dilution of 1:200

Immunohistochemical of paraffin-embedded human kidney using Catalog No:111303(HEXB antibody) at dilution of 1:50 (under 10x lens)