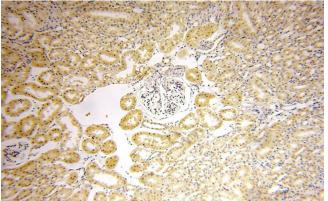

## Validations

Jurkat cells were subjected to SDS PAGE followed by western blot with Catalog No:111303(HEXB antibody) at dilution of 1:200

Immunohistochemical of paraffin-embedded human kidney using Catalog No:111303(HEXB antibody) at dilution of 1:50 (under 10x lens)