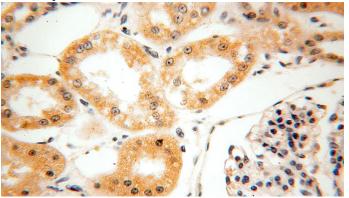

Immunohistochemical of paraffin-embedded human kidney using Catalog No:111303(HEXB antibody) at dilution of 1:50 (under 40x lens)