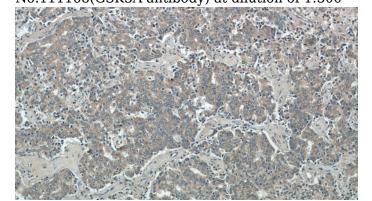

Immunohistochemical of paraffin-embedded human prostate cancer using Catalog No:111168(GSK3A antibody) at dilution of 1:50 (under 10x lens)

Immunohistochemical of paraffin-embedded