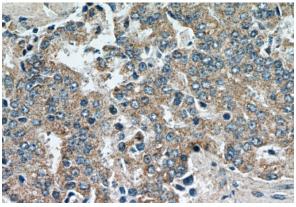

Immunohistochemical of paraffin-embedded human prostate cancer using Catalog No:111168(GSK3A antibody) at dilution of 1:50 (under 10x lens)

Immunohistochemical of paraffin-embedded

## **GSK3A** antibody

Catalog Number: 111168

human prostate cancer using Catalog

No:111168(GSK3A antibody) at dilution of 1:50 (under 40x lens)