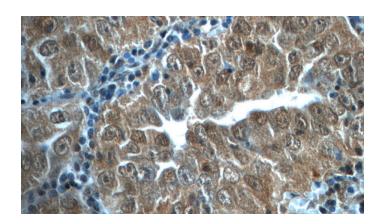

# **GMFG** antibody

Catalog Number: 111099

Immunohistochemistry of paraffin-embedded human lung cancer tissue slide using Catalog No:111099(GMFG Antibody) at dilution of 1:50 (under 10x lens)

Immunohistochemistry of paraffin-embedded human lung cancer tissue slide using Catalog No:111099(GMFG Antibody) at dilution of 1:50 (under 40x lens)