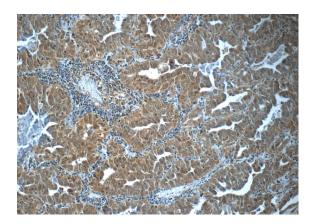

# **GMFG** antibody

Catalog Number: 111099

Immunohistochemistry of paraffin-embedded human lung cancer tissue slide using Catalog No:111099(GMFG Antibody) at dilution of 1:50 (under 10x lens)

Immunohistochemistry of paraffin-embedded human lung cancer tissue slide using Catalog No:111099(GMFG Antibody) at dilution of 1:50 (under 40x lens)