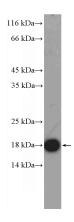

## **Antibody description**

GMFG Rabbit Polyclonal antibody. Positive IHC detected in human lung cancer tissue, human heart tissue, human kidney tissue, human placenta tissue, human spleen tissue, human testis tissue. Positive WB detected in rat brain tissue, human heart tissue, human placenta tissue, mouse placenta tissue. Positive IP detected in mouse spleen tissue. Observed molecular weight by Western-blot: 17 kDa

#### **Validations**

rat brain tissue were subjected to SDS PAGE followed by western blot with Catalog No:111099(GMFG Antibody) at dilution of 1:600

IP Result of anti-GMFG (IP:Catalog No:111099, 4ug; Detection:Catalog No:111099 1:500) with mouse spleen tissue lysate 4000ug.