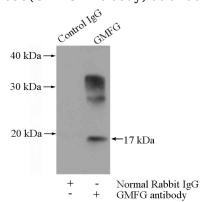

## **Antibody description**

GMFG Rabbit Polyclonal antibody. Positive IHC detected in human lung cancer tissue, human heart tissue, human kidney tissue, human placenta tissue, human spleen tissue, human testis tissue. Positive WB detected in rat brain tissue, human heart tissue, human placenta tissue, mouse placenta tissue. Positive IP detected in mouse spleen tissue. Observed molecular weight by Western-blot: 17 kDa

#### **Validations**

rat brain tissue were subjected to SDS PAGE followed by western blot with Catalog No:111099(GMFG Antibody) at dilution of 1:600

IP Result of anti-GMFG (IP:Catalog No:111099, 4ug; Detection:Catalog No:111099 1:500) with mouse spleen tissue lysate 4000ug.