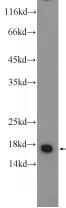

## **Antibody description**

GMF-beta Rabbit Polyclonal antibody. Positive IHC detected in human colon cancer tissue. Positive WB detected in rat brain tissue, human brain tissue, human heart tissue, mouse brain tissue, mouse heart tissue. Observed molecular weight by Western-blot: 17 kDa

#### **Validations**

Immunohistochemical of paraffin-embedded human colon cancer using Catalog No:111098(GMFB antibody) at dilution of 1:100

(under 25x lens)

rat brain tissue were subjected to SDS PAGE followed by western blot with Catalog No:111098(GMFB Antibody) at dilution of 1:500