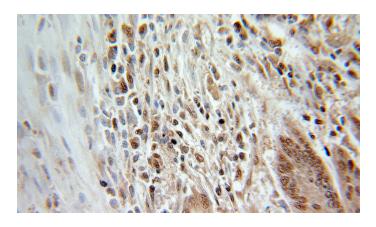

## **Antibody description**

GMF-beta Rabbit Polyclonal antibody. Positive IHC detected in human colon cancer tissue. Positive WB detected in rat brain tissue, human brain tissue, human heart tissue, mouse brain tissue, mouse heart tissue. Observed molecular weight by Western-blot: 17 kDa

#### **Validations**

Immunohistochemical of paraffin-embedded human colon cancer using Catalog No:111098(GMFB antibody) at dilution of 1:100

(under 25x lens)

rat brain tissue were subjected to SDS PAGE followed by western blot with Catalog No:111098(GMFB Antibody) at dilution of 1:500