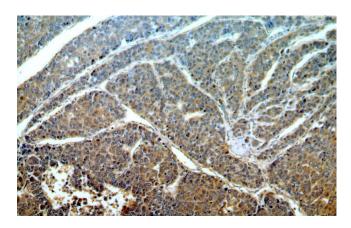

## **Dilutions**

Recommended Dilution:

WB: 1:500-1:5000

IHC: 1:20-1:200 **Validations** 

Immunohistochemical of paraffin-embedded human liver cancer using Catalog No:111068(GPNMB antibody) at dilution of 1:50 (under 10x lens)