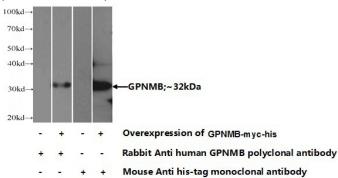

Immunohistochemical of paraffin-embedded human liver cancer using Catalog No:111068(GPNMB antibody) at dilution of 1:50 (under 40x lens)

Transfected HEK-293 cells were subjected to SDS PAGE followed by western blot with Catalog No:111068(GPNMB Antibody) at dilution of 1:1000