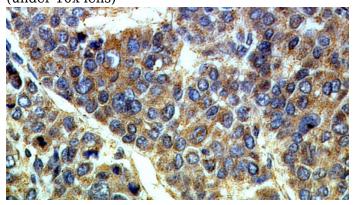

Immunohistochemical of paraffin-embedded human liver cancer using Catalog No:111068(GPNMB antibody) at dilution of 1:50 (under 40x lens)

Transfected HEK-293 cells were subjected to SDS PAGE followed by western blot with Catalog No:111068(GPNMB Antibody) at dilution of 1:1000