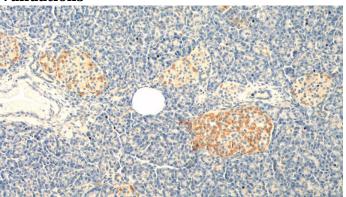

#### Antibody description

GIP Rabbit Polyclonal antibody. Positive IHC detected in human pancreas tissue, human small intestine tissue.

#### Validations

Immunohistochemistry of paraffin-embedded human pancreas tissue slide using Catalog No:110978(GIP Antibody) at dilution of 1:200 (under 10x lens).

Immunohistochemistry of paraffin-embedded human pancreas tissue slide using Catalog No:110978(GIP Antibody) at dilution of 1:200 (under 40x lens).