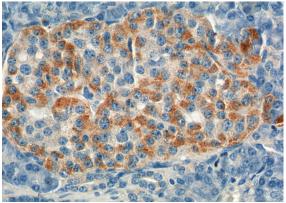

#### Antibody description

GIP Rabbit Polyclonal antibody. Positive IHC detected in human pancreas tissue, human small intestine tissue.

#### Validations

Immunohistochemistry of paraffin-embedded human pancreas tissue slide using Catalog No:110978(GIP Antibody) at dilution of 1:200 (under 10x lens).

Immunohistochemistry of paraffin-embedded human pancreas tissue slide using Catalog No:110978(GIP Antibody) at dilution of 1:200 (under 40x lens).