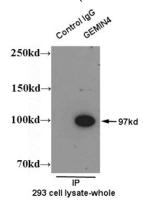

IP result of anti-GEMIN4 (Catalog No:110938 for IP and Detection) with 293 cell lysate.