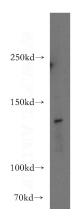

**Dilutions** 

Recommended Dilution:

WB: 1:200-1:1000

IP: 1:200-1:1000 **Validations** 

HEK-293 cells were subjected to SDS PAGE followed by western blot with Catalog No:110938(GEMIN4 antibody) at dilution of 1:100