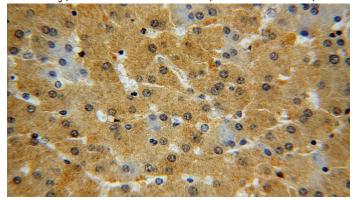

Immunohistochemical of paraffin-embedded human liver using Catalog No:110853(GALT antibody) at dilution of 1:100 (under 10x lens)

Immunohistochemical of paraffin-embedded human liver using Catalog No:110853(GALT antibody) at dilution of 1:100 (under 40x lens)