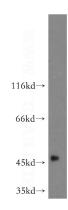

**Dilutions** 

Recommended Dilution:

WB: 1:200-1:2000

IHC: 1:20-1:200 **Validations** 

human liver tissue were subjected to SDS PAGE followed by western blot with Catalog No:110853(GALT antibody) at dilution of 1:500