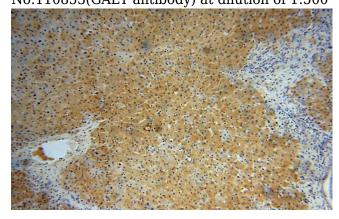

Immunohistochemical of paraffin-embedded human liver using Catalog No:110853(GALT antibody) at dilution of 1:100 (under 10x lens)

Immunohistochemical of paraffin-embedded human liver using Catalog No:110853(GALT antibody) at dilution of 1:100 (under 40x lens)