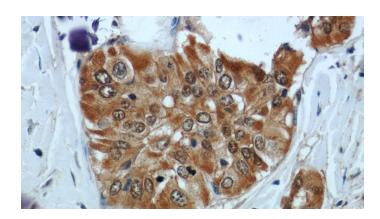

# **Galectin-3 antibody**

Catalog Number: 110840

Immunohistochemical of paraffin-embedded human thyroid cancer using Catalog No:110840(Galectin 3 antibody) at dilution of 1:50 (under 40x lens)

IP Result of anti-Galectin 3 (IP:Catalog No:110840, 3ug; Detection:Catalog No:110840 1:500) with MCF-7 cells lysate 1600ug.