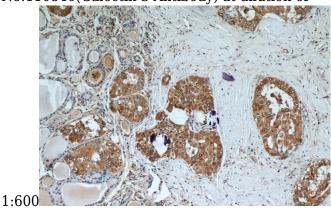

#### **Validations**

NIH/3T3 cells were subjected to SDS PAGE followed by western blot with Catalog No:110840(Galectin 3 Antibody) at dilution of

Immunohistochemical of paraffin-embedded human thyroid cancer using Catalog No:110840(Galectin 3 antibody) at dilution of 1:50 (under 10x lens)