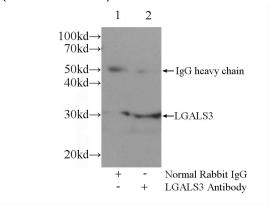

# **Galectin-3 antibody**

Catalog Number: 110840

Immunohistochemical of paraffin-embedded human thyroid cancer using Catalog No:110840(Galectin 3 antibody) at dilution of 1:50 (under 40x lens)

IP Result of anti-Galectin 3 (IP:Catalog No:110840, 3ug; Detection:Catalog No:110840 1:500) with MCF-7 cells lysate 1600ug.