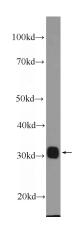

#### Antibody description

Galectin-3 Rabbit Polyclonal antibody. Positive IF detected in MCF-7 cells. Positive IHC detected in human thyroid cancer tissue, human colon cancer tissue. Positive IP detected in MCF-7 cells. Positive WB detected in NIH/3T3 cells, HeLa cells, human heart tissue, MCF7 cells, rat colon tissue. Observed molecular weight by Western-blot: 31 kDa

#### **Validations**

NIH/3T3 cells were subjected to SDS PAGE followed by western blot with Catalog No:110840(Galectin 3 Antibody) at dilution of

Immunohistochemical of paraffin-embedded human thyroid cancer using Catalog No:110840(Galectin 3 antibody) at dilution of 1:50 (under 10x lens)