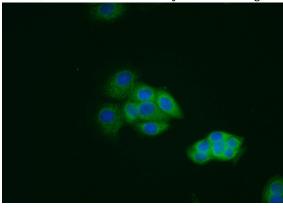

Immunofluorescent analysis of MCF-7 cells using Catalog No:110840(Galectin 3 Antibody) at dilution of 1:25 and Alexa Fluor 488-congugated AffiniPure Goat Anti-Rabbit IgG(H+L)