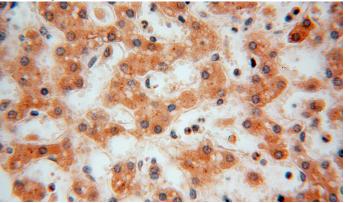

## Antibody description

FUCA1 Rabbit Polyclonal antibody. Positive IHC detected in human liver tissue, human heart tissue, human kidney tissue, human liver cancer tissue, human placenta tissue, human testis tissue.

#### Validations

Immunohistochemical of paraffin-embedded human liver using Catalog No:110790(FUCA1 antibody) at dilution of 1:50 (under 10x lens)

Immunohistochemical of paraffin-embedded human liver using Catalog No:110790(FUCA1 antibody) at dilution of 1:50 (under 40x lens)