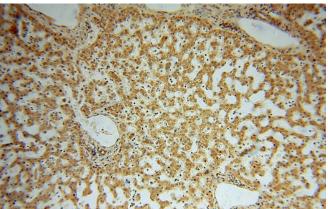

## Antibody description

FUCA1 Rabbit Polyclonal antibody. Positive IHC detected in human liver tissue, human heart tissue, human kidney tissue, human liver cancer tissue, human placenta tissue, human testis tissue.

#### Validations

Immunohistochemical of paraffin-embedded human liver using Catalog No:110790(FUCA1 antibody) at dilution of 1:50 (under 10x lens)

Immunohistochemical of paraffin-embedded human liver using Catalog No:110790(FUCA1 antibody) at dilution of 1:50 (under 40x lens)