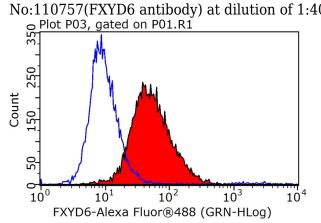

## Validations

human brain tissue were subjected to SDS PAGE followed by western blot with Catalog No:110757(FXYD6 antibody) at dilution of 1:400

1X10<sup>6</sup> SH-SY5Y cells were stained with 0.2ug FXYD6 antibody (Catalog No:110757, red) and control antibody (blue). Fixed with 90% MeOH blocked with 3% BSA (30 min). Alexa Fluor 488congugated AffiniPure Goat Anti-Rabbit IgG(H+L) with dilution 1:1000.