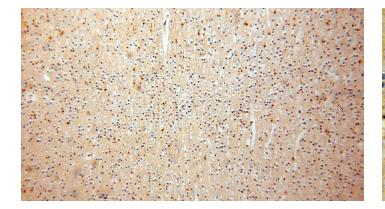

# **FXYD6 antibody**

Catalog Number: 110757

Immunohistochemical of paraffin-embedded human brain using Catalog No:110757(FXYD6 antibody) at dilution of 1:100 (under 10x lens)

Immunohistochemical of paraffin-embedded human brain using Catalog No:110757(FXYD6 antibody) at dilution of 1:100 (under 40x lens)