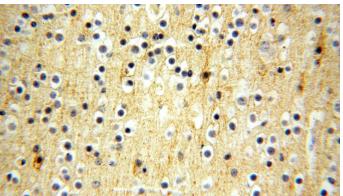

# **FXYD6 antibody**

Catalog Number: 110757

Immunohistochemical of paraffin-embedded human brain using Catalog No:110757(FXYD6 antibody) at dilution of 1:100 (under 10x lens)

Immunohistochemical of paraffin-embedded human brain using Catalog No:110757(FXYD6 antibody) at dilution of 1:100 (under 40x lens)