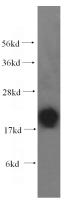

### Antibody description

FXYD6 Rabbit Polyclonal antibody. Positive IHC detected in human brain tissue, human liver tissue, human ovary tissue, human skin tissue, human spleen tissue, human testis tissue. Positive FC detected in SH-SY5Y cells. Positive WB detected in human brain tissue, human testis tissue, mouse brain tissue, PC-12 cells, rat brain tissue. Observed molecular weight by Westernblot: 20 kDa

## Validations

human brain tissue were subjected to SDS PAGE followed by western blot with Catalog No:110757(FXYD6 antibody) at dilution of 1:400

1X10<sup>6</sup> SH-SY5Y cells were stained with 0.2ug FXYD6 antibody (Catalog No:110757, red) and control antibody (blue). Fixed with 90% MeOH blocked with 3% BSA (30 min). Alexa Fluor 488congugated AffiniPure Goat Anti-Rabbit IgG(H+L) with dilution 1:1000.