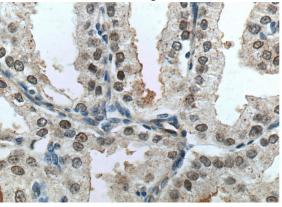

## Validations

MCF7 cells were subjected to SDS PAGE followed by western blot with Catalog No:110745(FOXA1 antibody) at dilution of 1:200

Immunohistochemistry of paraffin-embedded human prostate cancer tissue slide using Catalog No:110745(FOXA1 Antibody) at dilution of 1:200 (under 40x lens). heat mediated antigen retrieved with Tris-EDTA buffer(pH9).

Immunohistochemistry of paraffin-embedded

## FOXA1 antibody

Catalog Number: 110745

human prostate cancer tissue slide using Catalog No:110745(FOXA1 Antibody) at dilution of 1:200

(under 40x lens). heat mediated antigen retrieved with Tris-EDTA buffer(pH9).