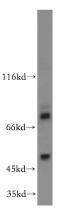

## Antibody description

FOXA1 Rabbit Polyclonal antibody. Positive WB detected in MCF7 cells, HepG2 cells, PC-3 cells. Positive IHC detected in human prostate cancer tissue. Observed molecular weight by Westernblot: 50 kDa

## Validations

MCF7 cells were subjected to SDS PAGE followed by western blot with Catalog No:110745(FOXA1 antibody) at dilution of 1:200

Immunohistochemistry of paraffin-embedded human prostate cancer tissue slide using Catalog No:110745(FOXA1 Antibody) at dilution of 1:200 (under 40x lens). heat mediated antigen retrieved with Tris-EDTA buffer(pH9).