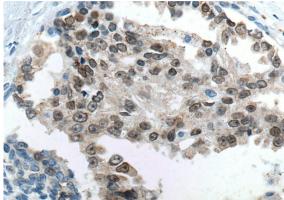

## Validations

MCF7 cells were subjected to SDS PAGE followed by western blot with Catalog No:110745(FOXA1 antibody) at dilution of 1:200

Immunohistochemistry of paraffin-embedded human prostate cancer tissue slide using Catalog No:110745(FOXA1 Antibody) at dilution of 1:200 (under 40x lens). heat mediated antigen retrieved with Tris-EDTA buffer(pH9).

Immunohistochemistry of paraffin-embedded

## FOXA1 antibody

Catalog Number: 110745

human prostate cancer tissue slide using Catalog No:110745(FOXA1 Antibody) at dilution of 1:200

(under 40x lens). heat mediated antigen retrieved with Tris-EDTA buffer(pH9).