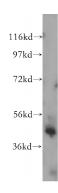

## **FECH antibody**

Catalog Number: 110613

**Product name** 

FECH antibody

**Specificity** 

Human, Mouse, Rat; other species not tested.

**Antibody description** 

FECH Rabbit Polyclonal antibody. Positive WB detected in human heart tissue, HeLa cells, human liver tissue, K-562 cells. Observed molecular weight by Western-blot: 46kd

## **Validations**

human heart tissue were subjected to SDS PAGE followed by western blot with Catalog No:110613(FECH antibody) at dilution of 1:500