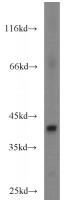

# **Antibody description**

FANCL Rabbit Polyclonal antibody. Positive WB detected in human brain tissue, HeLa cells. Observed molecular weight by Western-blot: 41-43kd

# Validations

human brain tissue were subjected to SDS PAGE followed by western blot with Catalog No:110521(FANCL antibody) at dilution of 1:300