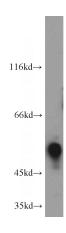

## ETS2 antibody

Catalog Number: 110487

**Product name** 

ETS2 antibody

**Specificity** 

Human, Mouse, Rat; other species not tested.

**Antibody description** 

ETS2 Rabbit Polyclonal antibody. Positive WB detected in K-562 cells, HeLa cells, MCF7 cells, mouse kidney tissue, PC-3 cells. Positive IP detected in HeLa cells. Observed molecular weight by Western-blot: 53 kDa

## **Validations**

K-562 cells were subjected to SDS PAGE followed by western blot with Catalog No:110487(ETS2 antibody) at dilution of 1:1000

IP Result of anti-ETS2 (IP:Catalog No:110487, 3ug; Detection:Catalog No:110487 1:600) with HeLa cells lysate 5000ug.