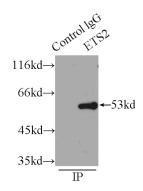

## ETS2 antibody

Catalog Number: 110487

**Product name** 

ETS2 antibody

**Specificity** 

Human, Mouse, Rat; other species not tested.

**Antibody description** 

ETS2 Rabbit Polyclonal antibody. Positive WB detected in K-562 cells, HeLa cells, MCF7 cells, mouse kidney tissue, PC-3 cells. Positive IP detected in HeLa cells. Observed molecular weight by Western-blot: 53 kDa

## **Validations**

K-562 cells were subjected to SDS PAGE followed by western blot with Catalog No:110487(ETS2 antibody) at dilution of 1:1000

IP Result of anti-ETS2 (IP:Catalog No:110487, 3ug; Detection:Catalog No:110487 1:600) with HeLa cells lysate 5000ug.