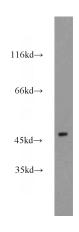

# **Antibody description**

ESRRB Rabbit Polyclonal antibody. Positive WB detected in PC-13 cells, A549 cells. Positive IP detected in A549 cells. Observed molecular weight by Western-blot: 45-49 kDa

#### **Validations**

PC-13 cells were subjected to SDS PAGE followed by western blot with Catalog No:110479(ESRRB antibody) at dilution of 1:1000

IP Result of anti-ESRRB (IP:Catalog No:110479, 4ug; Detection:Catalog No:110479 1:300) with A549 cells lysate 1040ug.