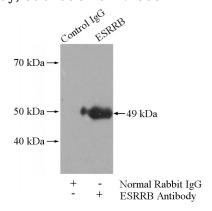

# **Antibody description**

ESRRB Rabbit Polyclonal antibody. Positive WB detected in PC-13 cells, A549 cells. Positive IP detected in A549 cells. Observed molecular weight by Western-blot: 45-49 kDa

#### **Validations**

PC-13 cells were subjected to SDS PAGE followed by western blot with Catalog No:110479(ESRRB antibody) at dilution of 1:1000

IP Result of anti-ESRRB (IP:Catalog No:110479, 4ug; Detection:Catalog No:110479 1:300) with A549 cells lysate 1040ug.