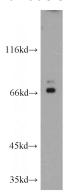

## **EZH1** antibody

Catalog Number: 110424

**Product name** 

EZH1 antibody

**Specificity** 

Human, Mouse, Rat; other species not tested.

**Antibody description** 

EZH1 Rabbit Polyclonal antibody. Positive WB detected in RAW 264.7 cells, HeLa cells, HL-60 cells, RAW264.7 cells. Observed molecular weight by Western-blot: 77-86 kDa,69 kDa

## **Validations**

RAW264.7 cells were subjected to SDS PAGE followed by western blot with Catalog No:110424(EZH1 antibody) at dilution of 1:300