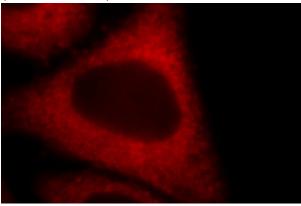

Immunofluorescent analysis of HepG2 cells, using EEF2 antibody Catalog No:110316 at 1:25 dilution and Rhodamine-labeled goat anti-rabbit IgG (red).