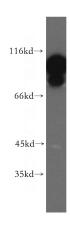

#### **Validations**

HeLa cells were subjected to SDS PAGE followed by western blot with Catalog No:110316(EEF2 antibody) at dilution of 1:500

IP Result of anti-EEF2 (IP:Catalog No:110316, 3ug; Detection:Catalog No:110316 1:500) with HeLa cells lysate 1600ug.