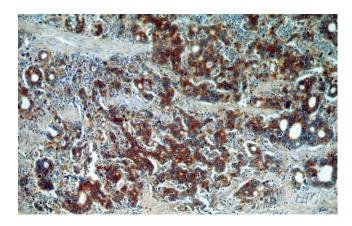

# **EEF2 antibody**

Catalog Number: 110316

Immunohistochemical of paraffin-embedded human stomach cancer using Catalog No:110316(EEF2 antibody) at dilution of 1:100 (under 10x lens)

Immunohistochemical of paraffin-embedded human stomach cancer using Catalog No:110316(EEF2 antibody) at dilution of 1:100 (under 40x lens)