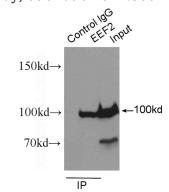

#### **Validations**

HeLa cells were subjected to SDS PAGE followed by western blot with Catalog No:110316(EEF2 antibody) at dilution of 1:500

IP Result of anti-EEF2 (IP:Catalog No:110316, 3ug; Detection:Catalog No:110316 1:500) with HeLa cells lysate 1600ug.