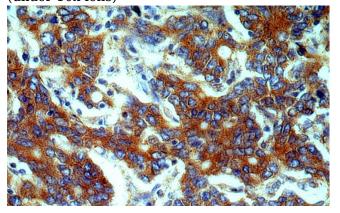

# **EEF2 antibody**

Catalog Number: 110316

Immunohistochemical of paraffin-embedded human stomach cancer using Catalog No:110316(EEF2 antibody) at dilution of 1:100 (under 10x lens)

Immunohistochemical of paraffin-embedded human stomach cancer using Catalog No:110316(EEF2 antibody) at dilution of 1:100 (under 40x lens)