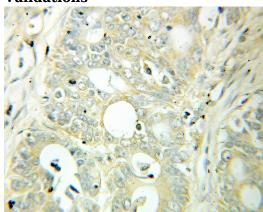

## **ELMO2** antibody

Catalog Number: 110282

Product name

ELMO2 antibody

**Specificity** 

Human, Mouse, Rat; other species not tested.

**Antibody description** 

ELMO2 Rabbit Polyclonal antibody. Positive IHC detected in human colon cancer tissue.

**Dilutions** 

Recommended Dilution:

IHC: 1:20-1:200

**Validations** 

Immunohistochemical of paraffin-embedded human colon cancer using Catalog No:110282(ELMO2 antibody) at dilution of 1:100 (under 10x lens)