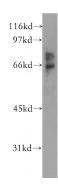

## EME1 antibody

Catalog Number: 110236

**Product name** 

EME1 antibody

**Specificity** 

Human, Mouse, Rat; other species not tested.

**Antibody description** 

EME1 Rabbit Polyclonal antibody. Positive WB detected in A375 cells, human liver tissue. Observed molecular weight by Western-blot: 65 kDa

**Dilutions** 

Recommended Dilution:

WB: 1:200-1:2000

**Validations** 

A375 cells were subjected to SDS PAGE followed by western blot with Catalog No:110236(EME1 antibody) at dilution of 1:500