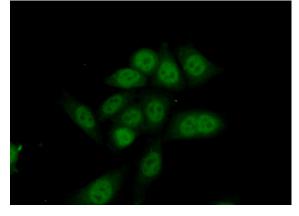

### Antibody description

EAPP Rabbit Polyclonal antibody. Positive WB detected in HEK-293 cells, HeLa cells. Positive IF detected in HeLa cells. Observed molecular weight by Western-blot: 40-45 kDa

### IF: 1:20-1:200 Validations

HEK-293 cells were subjected to SDS PAGE followed by western blot with Catalog No:110164(EAPP Antibody) at dilution of 1:600

Immunofluorescent analysis of (10% Formaldehyde) fixed HeLa cells using Catalog No:110164(EAPP Antibody) at dilution of 1:50 and Alexa Fluor 488-congugated AffiniPure Goat Anti-Rabbit IgG(H+L)