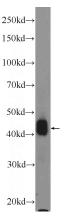

### Antibody description

EAPP Rabbit Polyclonal antibody. Positive WB detected in HEK-293 cells, HeLa cells. Positive IF detected in HeLa cells. Observed molecular weight by Western-blot: 40-45 kDa

### IF: 1:20-1:200 Validations

HEK-293 cells were subjected to SDS PAGE followed by western blot with Catalog No:110164(EAPP Antibody) at dilution of 1:600

Immunofluorescent analysis of (10% Formaldehyde) fixed HeLa cells using Catalog No:110164(EAPP Antibody) at dilution of 1:50 and Alexa Fluor 488-congugated AffiniPure Goat Anti-Rabbit IgG(H+L)