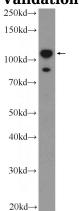

## DIS3L2 antibody

Catalog Number: 109977

**Product name** 

DIS3L2 antibody

**Specificity** 

Human, Mouse; other species not tested.

**Antibody description** 

DIS3L2 Rabbit Polyclonal antibody. Positive WB detected in HepG2 cells, mouse embryo tissue. Observed molecular weight by Western-blot: 65 kDa[99 kda

**Dilutions** 

Recommended Dilution:

WB: 1:200-1:2000

**Validations** 

HepG2 cells were subjected to SDS PAGE followed by western blot with Catalog No:109977(DIS3L2 Antibody) at dilution of 1:600