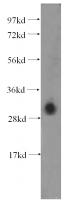

## **DNASE1L3** antibody

Catalog Number: 109959

**Product name** 

DNASE1L3 antibody

**Specificity** 

human, mouse, rat; other species not tested.

**Antibody description** 

DNASE1L3 Rabbit Polyclonal antibody. Positive WB detected in HEK-293 cells. Observed molecular weight by Western-blot: 33kd

## **Validations**

HEK-293 cells were subjected to SDS PAGE followed by western blot with Catalog No:109959(DNASE1L3 antibody) at dilution of 1:600