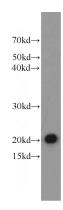

#### Antibody description

Cytoglobin Rabbit Polyclonal antibody. Positive IHC detected in human liver cancer tissue, human heart tissue, human liver tissue, human prostate cancer tissue, human stomach tissue. Positive WB detected in mouse heart tissue, human heart tissue, human uterus tissue, mouse brain tissue, mouse kidney tissue, mouse lung tissue, mouse small intestine tissue, mouse spleen tissue, mouse stomach tissue, PC-3 cells, rat kidney tissue, Transfected HEK-293 cells. Observed molecular weight by Western-blot: 21-29 kDa

#### **Validations**

mouse heart tissue were subjected to SDS PAGE followed by western blot with Catalog No:109786(CYGB antibody) at dilution of 1:1500

Immunohistochemical of paraffin-embedded human liver cancer using Catalog No:109786(CYGB antibody) at dilution of 1:100 (under 10x lens)