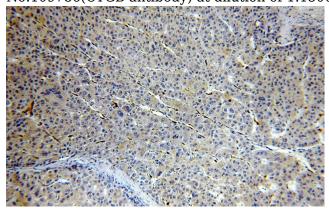

#### Antibody description

Cytoglobin Rabbit Polyclonal antibody. Positive IHC detected in human liver cancer tissue, human heart tissue, human liver tissue, human prostate cancer tissue, human stomach tissue. Positive WB detected in mouse heart tissue, human heart tissue, human uterus tissue, mouse brain tissue, mouse kidney tissue, mouse lung tissue, mouse small intestine tissue, mouse spleen tissue, mouse stomach tissue, PC-3 cells, rat kidney tissue, Transfected HEK-293 cells. Observed molecular weight by Western-blot: 21-29 kDa

#### **Validations**

mouse heart tissue were subjected to SDS PAGE followed by western blot with Catalog No:109786(CYGB antibody) at dilution of 1:1500

Immunohistochemical of paraffin-embedded human liver cancer using Catalog No:109786(CYGB antibody) at dilution of 1:100 (under 10x lens)