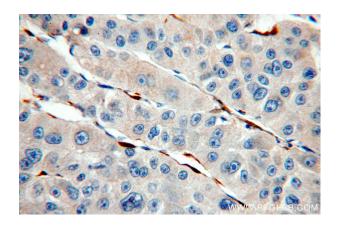

# Cytoglobin antibody

Catalog Number: 109786

Immunohistochemical of paraffin-embedded human liver cancer using Catalog No:109786(CYGB antibody) at dilution of 1:100 (under 40x lens)