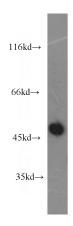

**Dilutions** 

Recommended Dilution:

WB: 1:1000-1:10000

IP: 1:500-1:5000

IF: 1:10-1:100

**Validations** 

L02 cells were subjected to SDS PAGE followed by western blot with Catalog No:109643(IL8RB antibody) at dilution of 1:2000