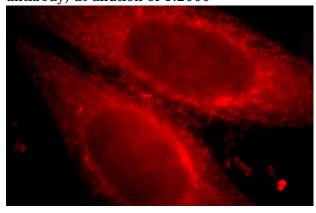

Immunofluorescent analysis of HepG2 cells, using IL8RB antibody Catalog No:109643 at 1:25 dilution and Rhodamine-labeled goat anti-rabbit