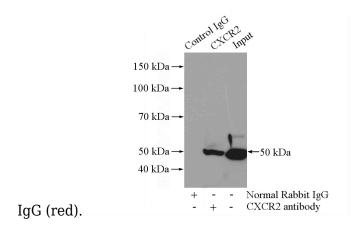

## CXCR2 antibody

Catalog Number: 109643

IP Result of anti-IL8RB (IP:Catalog No:109643, 4ug; Detection:Catalog No:109643 1:1000) with HepG2 cells lysate 3200ug.