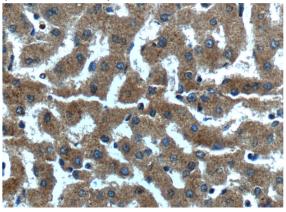

Immunohistochemistry of paraffin-embedded human liver tissue slide using Catalog

# CXCL14 antibody

Catalog Number: 109639

No:109639(CXCL14 Antibody) at dilution of 1:200 (ur

(under 40x lens).