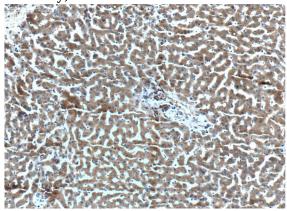

MCF-7 cells were subjected to SDS PAGE followed by western blot with Catalog No:109639(CXCL14 Antibody) at dilution of 1:300

Immunohistochemistry of paraffin-embedded human liver tissue slide using Catalog No:109639(CXCL14 Antibody) at dilution of 1:200 (under 10x lens).