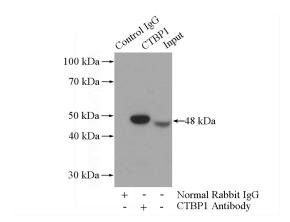

# CTBP1 antibody

Catalog Number: 109624

IP Result of anti-CTBP1 (IP:Catalog No:109624, 3ug; Detection:Catalog No:109624 1:200) with mouse brain tissue lysate 4000ug.