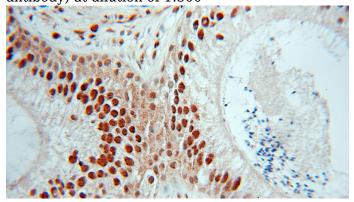

### **Validations**

Jurkat cells were subjected to SDS PAGE followed by western blot with Catalog No:109624(CTBP1 antibody) at dilution of 1:500

Immunohistochemical of paraffin-embedded human prostate cancer using Catalog No:109624(CTBP1 antibody) at dilution of 1:50 (under 40x lens)

# **Antibody description**

CTBP1 Rabbit Polyclonal antibody. Positive IHC detected in human prostate cancer tissue. Positive WB detected in Jurkat cells, HeLa cells, HL-60 cells, mouse brain tissue, mouse skeletal muscle tissue, mouse thymus tissue. Positive IP detected in mouse brain tissue. Observed molecular weight by Western-blot: 48 kDa