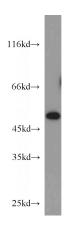

### **Validations**

Jurkat cells were subjected to SDS PAGE followed by western blot with Catalog No:109624(CTBP1 antibody) at dilution of 1:500

Immunohistochemical of paraffin-embedded human prostate cancer using Catalog No:109624(CTBP1 antibody) at dilution of 1:50 (under 40x lens)

# **Antibody description**

CTBP1 Rabbit Polyclonal antibody. Positive IHC detected in human prostate cancer tissue. Positive WB detected in Jurkat cells, HeLa cells, HL-60 cells, mouse brain tissue, mouse skeletal muscle tissue, mouse thymus tissue. Positive IP detected in mouse brain tissue. Observed molecular weight by Western-blot: 48 kDa