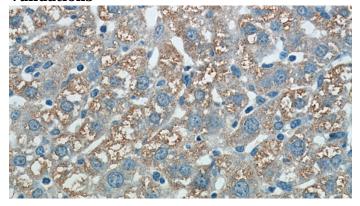

# **Antibody description**

CST6 Rabbit Polyclonal antibody. Positive IHC detected in mouse liver.

### **Validations**

Immunohistochemical of paraffin-embedded mouse liver using Catalog No:109613(CST6 antibody) at dilution of 1:50 (under 40x lens)

Immunohistochemical of paraffin-embedded mouse liver using Catalog No:109613(CST6 antibody) at dilution of 1:50 (under 10x lens)