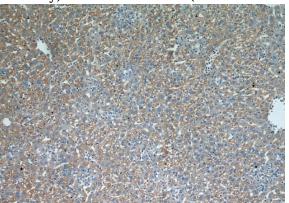

# **Antibody description**

CST6 Rabbit Polyclonal antibody. Positive IHC detected in mouse liver.

### **Validations**

Immunohistochemical of paraffin-embedded mouse liver using Catalog No:109613(CST6 antibody) at dilution of 1:50 (under 40x lens)

Immunohistochemical of paraffin-embedded mouse liver using Catalog No:109613(CST6 antibody) at dilution of 1:50 (under 10x lens)