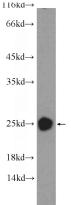

## **CRYBB2** antibody

Catalog Number: 109584

**Product name** 

CRYBB2 antibody

**Specificity** 

Human, Mouse, Rat; other species not tested.

**Antibody description** 

CRYBB2 Rabbit Polyclonal antibody. Positive WB detected in mouse brain tissue, fetal human brain tissue. Observed molecular weight by Westernblot: 24 kDa

## **Validations**

mouse brain tissue were subjected to SDS PAGE followed by western blot with Catalog No:109584(CRYBB2 Antibody) at dilution of 1:300