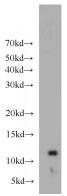

## **CLPS** antibody

Catalog Number: 109402

**Product name** 

CLPS antibody

**Specificity** 

Human, Mouse, Rat; other species not tested.

**Antibody description** 

CLPS Rabbit Polyclonal antibody. Positive WB detected in BxPC-3 cells. Observed molecular weight by Western-blot: 12 kDa

## **Validations**

BxPC-3 cells were subjected to SDS PAGE followed by western blot with Catalog No:109402(CLPS antibody) at dilution of 1:200