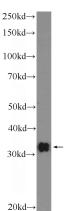

### Antibody description

CLEC12B Rabbit Polyclonal antibody. Positive WB detected in mouse brain tissue, K-562 cells, mouse spleen tissue, rat brain tissue. Observed molecular weight by Western-blot: 32 kDa

### Validations

mouse brain tissue were subjected to SDS PAGE followed by western blot with Catalog No:109347(CLEC12B Antibody) at dilution of 1:1000