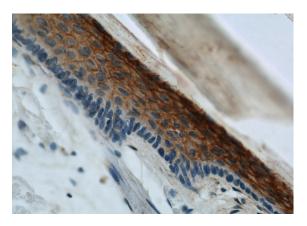

#### Validations

Immunohistochemical of paraffin-embedded human skin using Catalog No:109336(CLDN1 antibody) at dilution of 1:50 (under 40x lens)

mouse skin tissue were subjected to SDS PAGE followed by western blot with Catalog No:109336(Claudin 1 Antibody) at dilution of 1:600