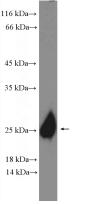

#### Validations

Immunohistochemical of paraffin-embedded human skin using Catalog No:109336(CLDN1 antibody) at dilution of 1:50 (under 40x lens)

mouse skin tissue were subjected to SDS PAGE followed by western blot with Catalog No:109336(Claudin 1 Antibody) at dilution of 1:600