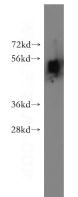

#### Antibody description

CDS2 Rabbit Polyclonal antibody. Positive WB detected in Y79 cells, human heart tissue. Observed molecular weight by Western-blot: 51kd

## Validations

Y79 cells were subjected to SDS PAGE followed by western blot with Catalog No:109174(CDS2 antibody) at dilution of 1:500