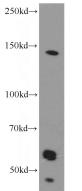

#### **Antibody description**

CDON Rabbit Polyclonal antibody. Positive WB detected in SH-SY5Y cells, HeLa cells. Observed molecular weight by Western-blot: 140kd

# Validations

SH-SY5Y cells were subjected to SDS PAGE followed by western blot with Catalog No:109171(CDON antibody) at dilution of 1:1000