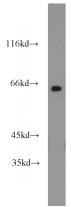

## **CAMKV** antibody

Catalog Number: 108925

Product name

CAMKV antibody

**Specificity** 

human, mouse, rat; other species not tested.

**Antibody description** 

CAMKV Rabbit Polyclonal antibody. Positive WB detected in mouse brain tissue, HeLa cells. Observed molecular weight by Western-blot: 54-75kd

**Dilutions** 

Recommended Dilution:

WB: 1:500-1:5000

**Validations** 

mouse brain tissue were subjected to SDS PAGE followed by western blot with Catalog No:108925(CAMKV antibody) at dilution of 1:1200