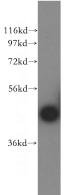

## Antibody description

CA14 Rabbit Polyclonal antibody. Positive WB detected in mouse eye tissue. Observed molecular weight by Western-blot: 45-50kd

# Validations

mouse eye tissue were subjected to SDS PAGE followed by western blot with Catalog No:108746(CA14 antibody) at dilution of 1:400