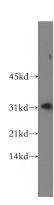

**Dilutions** 

Recommended Dilution:

WB: 1:500-1:5000

IHC: 1:20-1:200

IF: 1:50-1:500

**Validations** 

NIH/3T3 cells were subjected to SDS PAGE followed by western blot with Catalog No:108745(CA13 antibody) at dilution of 1:500