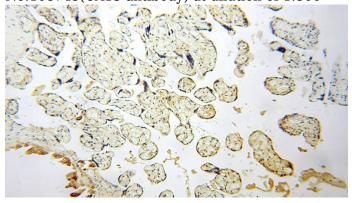

Immunohistochemical of paraffin-embedded human placenta using Catalog No:108745(CA13 antibody) at dilution of 1:100 (under 10x lens)

Immunohistochemical of paraffin-embedded