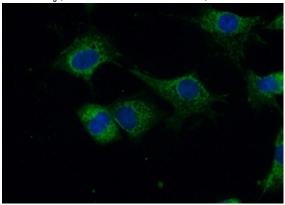

## **CA13** antibody

Catalog Number: 108745

human placenta using Catalog No:108745(CA13 antibody) at dilution of 1:100 (under 40x lens)

Immunofluorescent analysis of (10% Formaldehyde) fixed NIH/3T3 cells using Catalog No:108745(CA13 Antibody) at dilution of 1:50 and Alexa Fluor 488-congugated AffiniPure Goat Anti-Rabbit IgG(H+L)