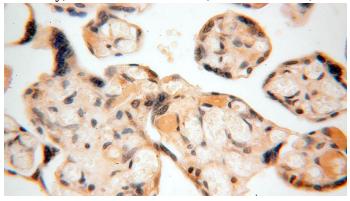

Immunohistochemical of paraffin-embedded human placenta using Catalog No:108745(CA13 antibody) at dilution of 1:100 (under 10x lens)

Immunohistochemical of paraffin-embedded

## **CA13** antibody

Catalog Number: 108745

human placenta using Catalog No:108745(CA13 antibody) at dilution of 1:100 (under 40x lens)

Immunofluorescent analysis of (10% Formaldehyde) fixed NIH/3T3 cells using Catalog No:108745(CA13 Antibody) at dilution of 1:50 and Alexa Fluor 488-congugated AffiniPure Goat Anti-Rabbit IgG(H+L)