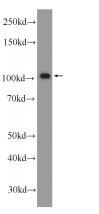

#### **Antibody description**

BRCA1 Rabbit Polyclonal antibody. Positive IHC detected in human breast cancer tissue, human lung cancer tissue. Positive WB detected in HeLa cells, A431 cells, HEK-293 cells, MCF-7 cells. Observed molecular weight by Western-blot: 100 kDa

# Validations

HeLa cells were subjected to SDS PAGE followed by western blot with Catalog No:117223(BRCA1 Antibody) at dilution of 1:1000

Immunohistochemistry of paraffin-embedded human breast cancer slide using Catalog No:117223(BRCA1 Antibody) at dilution of 1:50