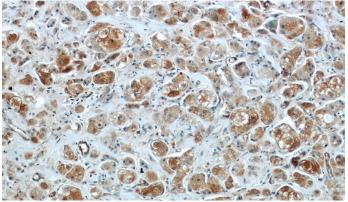

#### **Antibody description**

BRCA1 Rabbit Polyclonal antibody. Positive IHC detected in human breast cancer tissue, human lung cancer tissue. Positive WB detected in HeLa cells, A431 cells, HEK-293 cells, MCF-7 cells. Observed molecular weight by Western-blot: 100 kDa

# Validations

HeLa cells were subjected to SDS PAGE followed by western blot with Catalog No:117223(BRCA1 Antibody) at dilution of 1:1000

Immunohistochemistry of paraffin-embedded human breast cancer slide using Catalog No:117223(BRCA1 Antibody) at dilution of 1:50