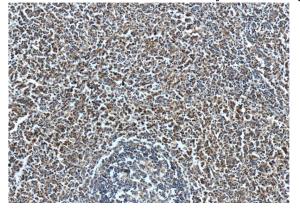

## **Beta Arrestin 2 antibody**

Catalog Number: 108481

IP Result of anti-Beta Arrestin 2 (IP:Catalog No:117126, 4ug; Detection:Catalog No:117126 1:1000) with RAW 264.7 cells lysate 4000ug.

Immunohistochemistry of paraffin-embedded human spleen tissue slide using Catalog No:117126(Beta Arrestin 2 Antibody) at dilution of 1:200 (under 10x lens).

Immunohistochemistry of paraffin-embedded human spleen tissue slide using Catalog No:117126(Beta Arrestin 2 Antibody) at dilution of 1:200 (under 40x lens).