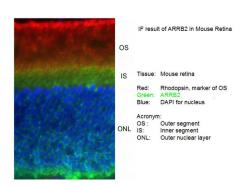

## **Validations**

IF result of anti-ARRB2(Catalog No:117126) in Mouse Retina by Dr. Seongjin Seo. IS(Inner

RAW264.7 cells were subjected to SDS PAGE followed by western blot with Catalog No:117126(Beta Arrestin 2 antibody) at dilution of