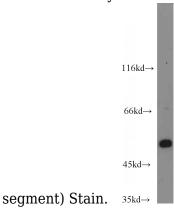

## **Validations**

IF result of anti-ARRB2(Catalog No:117126) in Mouse Retina by Dr. Seongjin Seo. IS(Inner

RAW264.7 cells were subjected to SDS PAGE followed by western blot with Catalog No:117126(Beta Arrestin 2 antibody) at dilution of