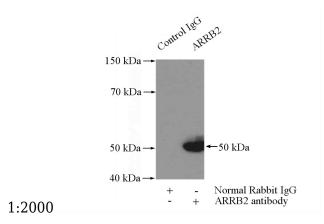

## **Beta Arrestin 2 antibody**

Catalog Number: 108481

IP Result of anti-Beta Arrestin 2 (IP:Catalog No:117126, 4ug; Detection:Catalog No:117126 1:1000) with RAW 264.7 cells lysate 4000ug.

Immunohistochemistry of paraffin-embedded human spleen tissue slide using Catalog No:117126(Beta Arrestin 2 Antibody) at dilution of 1:200 (under 10x lens).