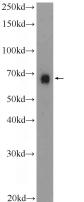

## Antibody description

BNIP3L Rabbit Polyclonal antibody. Positive WB detected in mouse kidney tissue, K-562 cells. Observed molecular weight by Western-blot: 70 kDa

## Validations

mouse kidney tissue were subjected to SDS PAGE followed by western blot with Catalog No:117209(BNIP3L Antibody) at dilution of 1:600