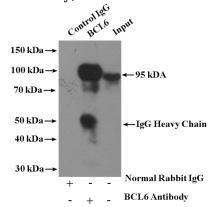

## **BCL6** antibody

Catalog Number: 108429

Raji cells were subjected to SDS PAGE followed by western blot with Catalog No:117102(BCL6 Antibody) at dilution of 1:1500

IP Result of anti-BCL6 (IP:Catalog No:117102, 4ug; Detection:Catalog No:117102 1:1000) with Raji cells lysate 1400ug.