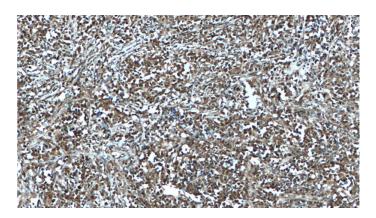

**Dilutions** 

Recommended Dilution:

WB: 1:500-1:5000

IP: 1:500-1:5000

IHC: 1:50-1:500

**Validations** 

Immunohistochemistry of paraffin-embedded human lymphoma tissue slide using Catalog No:117102(BCL6 Antibody) at dilution of 1:400 (under 10x lens). heat mediated antigen retrieved with Sodium Citrate buffer (pH6).