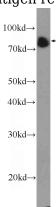

## **BCL6** antibody

Catalog Number: 108429

Raji cells were subjected to SDS PAGE followed by western blot with Catalog No:117102(BCL6 Antibody) at dilution of 1:1500

IP Result of anti-BCL6 (IP:Catalog No:117102, 4ug; Detection:Catalog No:117102 1:1000) with Raji cells lysate 1400ug.