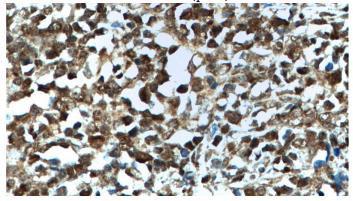

Immunohistochemistry of paraffin-embedded human lymphoma tissue slide using Catalog No:117102(BCL6 Antibody) at dilution of 1:400 (under 40x lens). heat mediated antigen retrieved

with Sodium Citrate buffer (pH6).