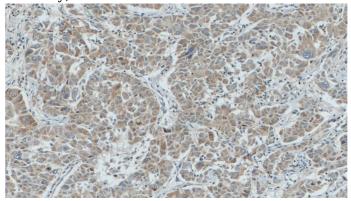

#### **Validations**

HL-60 cells were subjected to SDS PAGE followed by western blot with Catalog No:117100(BCL2L2 Antibody) at dilution of 1:600

Immunohistochemistry of paraffin-embedded human liver cancer tissue slide using Catalog No:117100(BCL2L2 Antibody) at dilution of 1:200 (under 10x lens). heat mediated antigen retrieved with Tris-EDTA buffer(pH9).