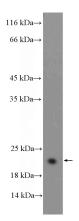

# Antibody description

BCL2L2 Rabbit Polyclonal antibody. Positive WB detected in HL-60 cells. Positive IHC detected in human liver cancer tissue. Observed molecular weight by Western-blot: 21 kDa

#### **Validations**

HL-60 cells were subjected to SDS PAGE followed by western blot with Catalog No:117100(BCL2L2 Antibody) at dilution of 1:600

Immunohistochemistry of paraffin-embedded human liver cancer tissue slide using Catalog No:117100(BCL2L2 Antibody) at dilution of 1:200 (under 10x lens). heat mediated antigen retrieved with Tris-EDTA buffer(pH9).