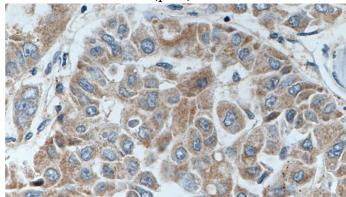

Immunohistochemistry of paraffin-embedded human liver cancer tissue slide using Catalog No:117100(BCL2L2 Antibody) at dilution of 1:200 (under 40x lens). heat mediated antigen retrieved

# $BCL2L2\ antibody$

Catalog Number: 108427

with Tris-EDTA buffer(pH9).