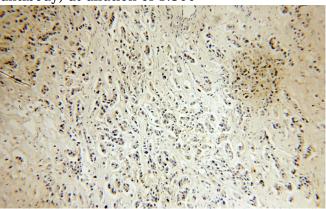

# Validations

Jurkat cells were subjected to SDS PAGE followed by western blot with Catalog No:108388(BCL10 antibody) at dilution of 1:300

Immunohistochemical of paraffin-embedded human breast cancer using Catalog No:108388(BCL10 antibody) at dilution of 1:100 (under 10x lens)