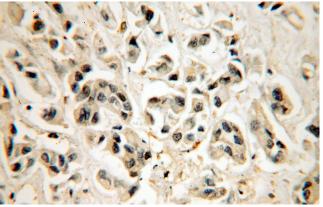

Immunohistochemical of paraffin-embedded human breast cancer using Catalog No:108388(BCL10 antibody) at dilution of 1:100 (under 40x lens)