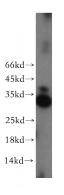

# Antibody description

BCL10 Rabbit Polyclonal antibody. Positive IHC detected in human breast cancer. Positive WB detected in Jurkat cells, K-562 cells. Observed molecular weight by Western-blot: 32kd

# Validations

Jurkat cells were subjected to SDS PAGE followed by western blot with Catalog No:108388(BCL10 antibody) at dilution of 1:300

Immunohistochemical of paraffin-embedded human breast cancer using Catalog No:108388(BCL10 antibody) at dilution of 1:100 (under 10x lens)