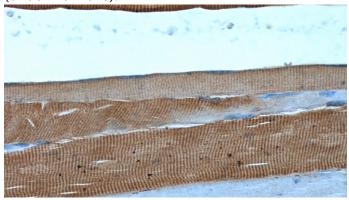

# ATP2A1 antibody

Catalog Number: 108347

Immunohistochemistry of paraffin-embedded human skeletal muscle tissue slide using Catalog

No:108347(ATP2A1 Antibody) at dilution of 1:200 (under 40x lens).