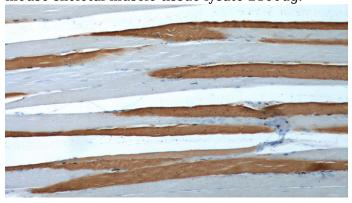

#### **Antibody description**

ATP2A1 Rabbit Polyclonal antibody. Positive IHC detected in human skeletal muscle tissue, human heart tissue. Positive IP detected in mouse skeletal muscle tissue. Observed molecular weight by Western-blot: 116 kDa

#### **Validations**

IP Result of anti-ATP2A1 (IP:Catalog No:108347, 5ug; Detection:Catalog No:108347 1:700) with mouse skeletal muscle tissue lysate 2160ug.

Immunohistochemistry of paraffin-embedded human skeletal muscle tissue slide using Catalog No:108347(ATP2A1 Antibody) at dilution of 1:200 (under 10x lens).