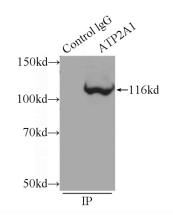

#### **Antibody description**

ATP2A1 Rabbit Polyclonal antibody. Positive IHC detected in human skeletal muscle tissue, human heart tissue. Positive IP detected in mouse skeletal muscle tissue. Observed molecular weight by Western-blot: 116 kDa

#### **Validations**

IP Result of anti-ATP2A1 (IP:Catalog No:108347, 5ug; Detection:Catalog No:108347 1:700) with mouse skeletal muscle tissue lysate 2160ug.

Immunohistochemistry of paraffin-embedded human skeletal muscle tissue slide using Catalog No:108347(ATP2A1 Antibody) at dilution of 1:200 (under 10x lens).