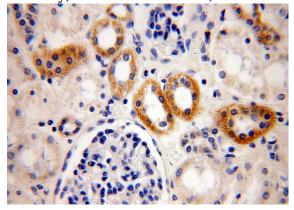

Immunohistochemical of paraffin-embedded human kidney using Catalog No:108300(ATP5L antibody) at dilution of 1:100 (under 40x lens)