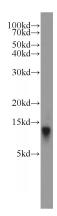

# **Antibody description**

ATP5L Rabbit Polyclonal antibody. Positive WB detected in mouse liver tissue, HeLa cells, human brain tissue, human skeletal muscle tissue. Positive IHC detected in human kidney tissue, human hepat°Cirrhosis tissue. Observed molecular weight by Western-blot: 11 kDa

#### **Validations**

mouse liver tissue were subjected to SDS PAGE followed by western blot with Catalog No:108300(ATP5L antibody) at dilution of 1:800

Immunohistochemical of paraffin-embedded human kidney using Catalog No:108300(ATP5L antibody) at dilution of 1:100 (under 10x lens)