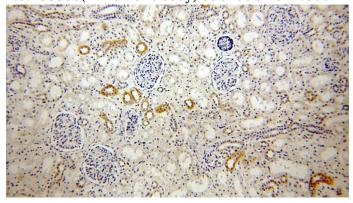

#### **Validations**

mouse liver tissue were subjected to SDS PAGE followed by western blot with Catalog No:108300(ATP5L antibody) at dilution of 1:800

Immunohistochemical of paraffin-embedded human kidney using Catalog No:108300(ATP5L antibody) at dilution of 1:100 (under 10x lens)