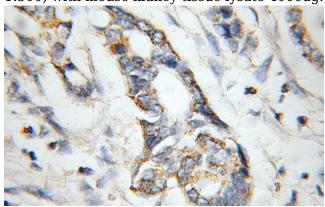

## **ARHGEF5** antibody

Catalog Number: 108188

Immunohistochemical of paraffin-embedded human pancreas cancer using Catalog

No:108188(ARHGEF5 antibody) at dilution of 1:50 (under 10x lens)