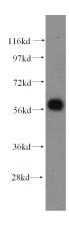

**Dilutions** 

Recommended Dilution:

WB: 1:1000-1:10000

IP: 1:200-1:2000

IHC: 1:20-1:200

**Validations** 

MCF7 cells were subjected to SDS PAGE followed by western blot with Catalog  $\,$ 

No:108188(ARHGEF5 antibody) at dilution of