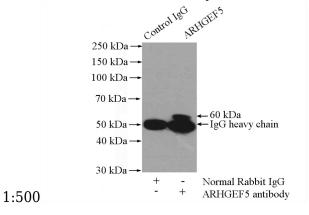

IP Result of anti-ARHGEF5 (IP:Catalog No:108188, 4ug; Detection:Catalog No:108188 1:500) with mouse kidney tissue lysate 4000ug.